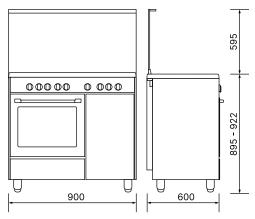

**Stainless steel** 



## Cooktop

- Glass lid
- Rounded H30mm stainless steel cooktop
- Mat enamelled pan supports
- 5 gas burners of which 1 double ring wok burner

## Over

- Static gas oven 5F
- Gas grill
- Net volume 76 litres
- Ignition, light and rotisserie with buttons control
- Rotisserie
- 1 light
- Accessories: 1 tray, 1 shelf

- Features
- Nickel finishing knobs with inner bezel
- 120' minute minder
- Stop sol double glass door
- Brushed metal handle
- Cooling fan

- Bottle compartment
- Drawer storage compartment
- Adjustable nickel finishing feet
- Max electric input: 30W

## **Oven functions**



## Dimensions