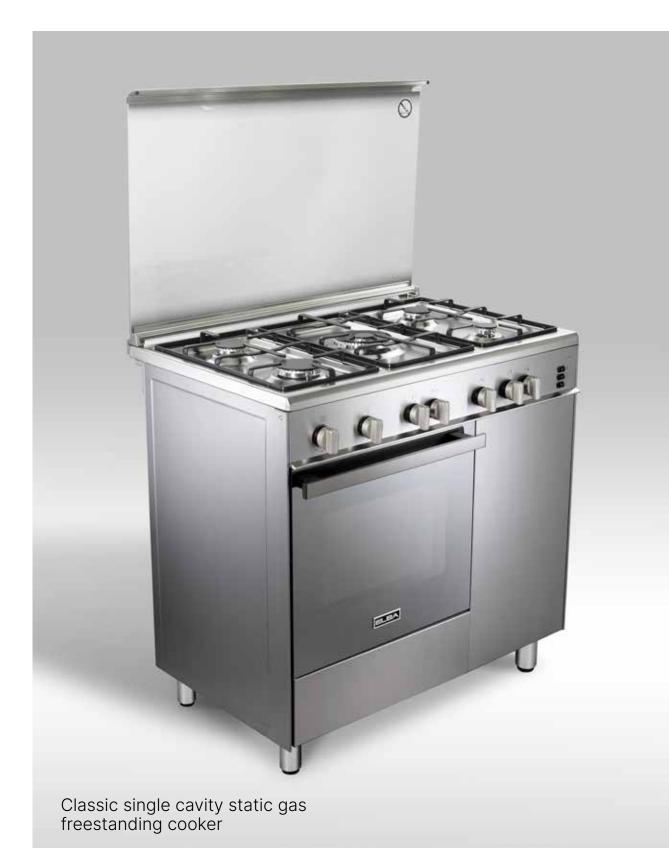

**Stainless steel** 

## Cooktop

- Glass lid
- Rounded H30mm stainless steel cooktop
- Mat enamelled pan supports
- 5 gas burners of which 1 double ring wok burner

## Over

- Static gas oven 5F
- Gas grill
- Net volume 76 litres
- Ignition, light and rotisserie with buttons control
- Rotisserie
- 1 light
- Accessories: 1 tray, 1 shelf

- Features
- Nickel finishing knobs with inner bezel
- 120' minute minder
- Stop sol double glass door
- Brushed metal handle
- Cooling fan

- Bottle compartment
- Drawer storage compartment
- Adjustable nickel finishing feet
- Max electric input: 30W